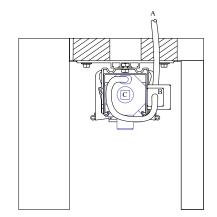

## Evaya Pelmet Type A & B

- A Indicates Power
- B Indicates Hirschmann Plug Connection
- C Indicates Motor