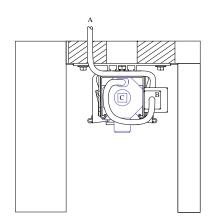

## Evaya Pelmet Type C - Mounting Plate

A - Indicates Power

B - Indicates Hirschmann Plug Connection C - Indicates Motor