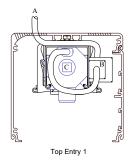

## Evaya Pelmet Type C - Mounting Plate

A - Indicates Power

B - Indicates Hirschmann Plug Connection C - Indicates Motor