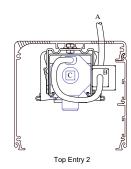

## Evaya Pelmet Type C - Mounting Plate

A - Indicates Power

B - Indicates Hirschmann Plug Connection C - Indicates Motor