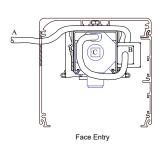

## Evaya Pelmet Type A & B

- A Indicates Power
- B Indicates Hirschmann Plug Connection
- C Indicates Motor