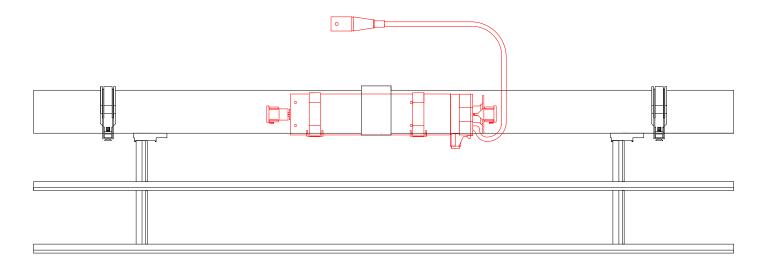

## **Location Of Power**

As a guide the power should be located centrally across the width of the unit. Section images below highlight the feed based on the pelmet options.

Motor Location In Drive Assembly

- \* Motor located in centre of the drive rail assembly
- \* Power cable is always located on the RHS when viewed from outside of building looking in
- \* Cable length from motor is 900mm