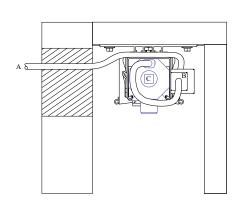

## Evaya Pelmet Type A & B

- A Indicates Power
- B Indicates Hirschmann Plug Connection
- C Indicates Motor