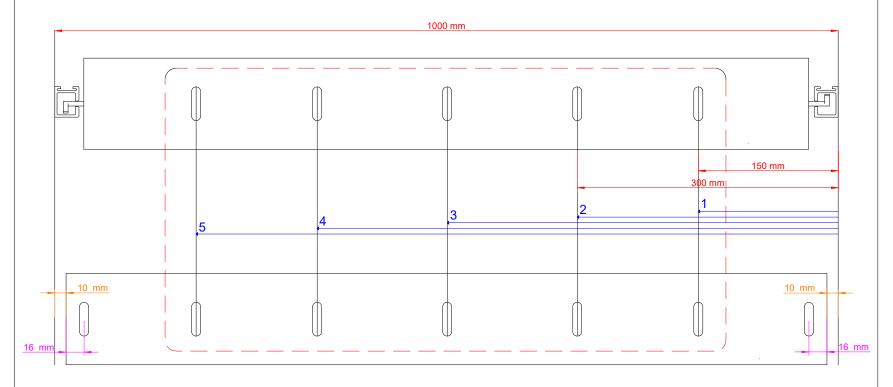

## 2.2a EV80 Universal Intermediate Wire Guides

Up to an additional 5 drawn slots / guides can be produced in the system.

Measurements for intermediate wires MUST be made from right to left when viewed from the outside looking inward.

In the above example the specification would be detailed as follows; Finished Width Overall Unit = 1000 mm

Mesaure To Position Of 1st Intermediate Wire = 150 mm

Measure To Position Of 2nd Intermediate Wire = 300 mm

N.B: Type 1 - 10mm is the minimum allowance or tolerance from blade edge to overall measured size. Example can be assumed as;

Finished Width Overall Unit = 1000 mm Finished Blade Width Type 1 = 990 mm

Type 1 - Distance to center of standard 1st and last (outside) hole punch = 16 mm